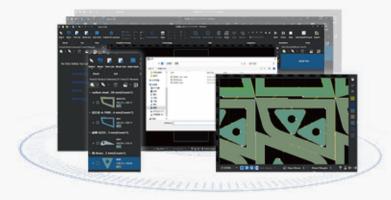

## Professional Nesting Software with Standard Configuration

- High nesting utilization ratio as famous nesting software.
- Simple operation with drawing function and support manual and automatic nesting.
- Support different materials and thicknesses categorized typesetting.
- Excel batch import.