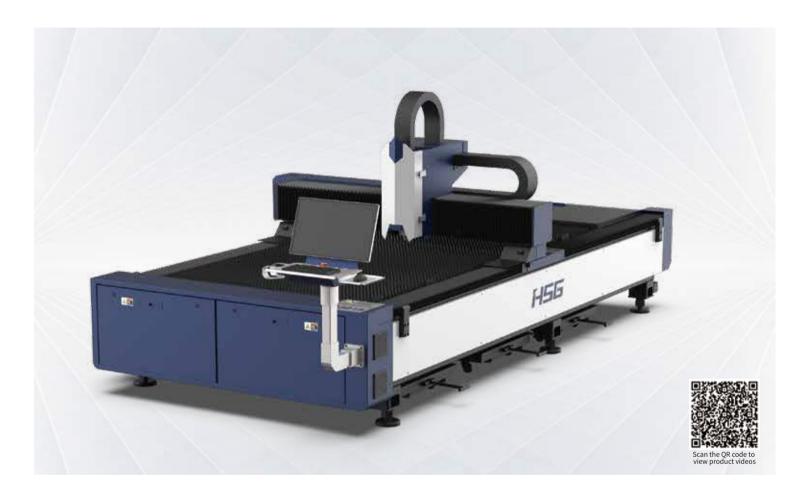

ocused and employee-based

**S** VISION

Become a respectable enterprise in the global metal forming equipment field

## ::: Company Profile



**19**Global Branches

□
 □
 □
 □
 □
 □
 □
 □
 □
 □
 □
 □
 □
 □
 □
 □
 □
 □
 □
 □
 □
 □
 □
 □
 □
 □
 □
 □
 □
 □
 □
 □
 □
 □
 □
 □
 □
 □
 □
 □
 □
 □
 □
 □
 □
 □
 □
 □
 □
 □
 □
 □
 □
 □
 □
 □
 □
 □
 □
 □
 □
 □
 □
 □
 □
 □
 □
 □
 □
 □
 □
 □
 □
 □
 □
 □
 □
 □
 □
 □
 □
 □
 □
 □
 □
 □
 □
 □
 □
 □
 □
 □
 □
 □
 □
 □
 □
 □
 □
 □
 □
 □
 □
 □
 □
 □
 □
 □
 □
 □
 □
 □
 □
 □
 □
 □
 □
 □
 □
 □
 □
 □
 □
 □
 □
 □
 □
 □
 □
 □
 □
 □
 □
 □
 □
 □



100+ Countries Covered



**4** Manufacturing Bases



**30+** Global Service Centers



8,000+
Annual Capability



135,000m<sup>2</sup> Occupied Area

## 1500-30000W

### Economical Single-platform Laser Cutting Machine



### **Technical Parameters**

| Technical Parameters            | C3015         | C4020         | C6025         | C12025         | C14030         |
|---------------------------------|---------------|---------------|---------------|----------------|----------------|
| Power                           | 1500W-6000W   | 1500W-6000W   | 12000W-20000W | 12000W-30000W  | 12000W-30000W  |
| Processing format (L*W)         | 3048mm*1524mm | 4064mm*2032mm | 6096mm*2540mm | 12500mm*2540mm | 14400mm*3100mm |
| X/Y-axis positioning accuracy   | ±0.05mm/m     | ±0.05mm/m     | ±0.05mm/m     | ±0.05mm        | ±0.05mm        |
| X/Y-axis repositioning accuracy | ±0.03mm       | ±0.03mm       | ±0.03mm       | ±0.05mm        | ±0.05mm        |
| Max. Linkage Speed              | 120m/min      | 120m/min