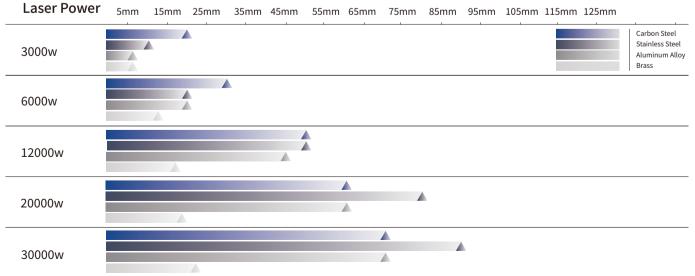

rgy.







## Professional Nesting Software with Standard Configuration

- High nesting utilization ratio as famous nesting software.
- Simple operation with drawing function and support manual and automatic nesting.
- Support different materials and thicknesses categorized typesetting.
- Excel batch import.

#### **Support Graphics and G Code Software**

 By code conversion software, Alpha T can support other brand equipment for super high compatibility.





#### **Tiny But Useful**

• Single platform with open structure which can load materials from three directions to achieve tiny machine size.

#### Machine Foundation

\*Pictures of C3015 are for reference only and subject to actual dimensions









#### **Examples** Cutting Samples





















#### **Cutting Capacity**







# As a global enterprise, HSG sticks to providing professional and convenient service support to customers at home and board



#### **Professional Training**

Multiple technical training service and free operation training for customers and dealers in time



#### **Efficient Support**

Humanistic service model, online services and 7\*24 hotline to offer solutions and assistance



#### **Optimized Transport**

Multi-channel transport solutions and professional transport solution team will provide various transport cases for to satisfy the demand of customers and save transports fees



#### **Sufficient Accessories**

Highly efficient accessories delivery service, multiple network inventory jointly responds to accessories demand to shorten customer's waiting times and accelerate pr