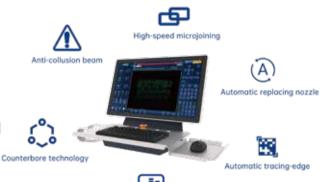

#### **Fully Functional Processing Technology**

- High-speed microjoining, nano microjoining, counterbore technology and non-inductive perforation.
- Manual, automatic tracing-edge and anti-collusion beam.
- Leftover bits and pieces cutting, coaxial visual sensing and automatic replacing nozzle.
- Common side cutting to reduce leftover bits and pieces and save energy.