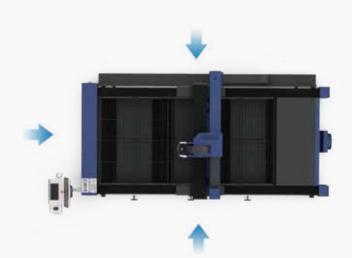

#### **Tiny But Useful**

• Single platform with open structure which can load materials from three directions to achieve tiny machine size.