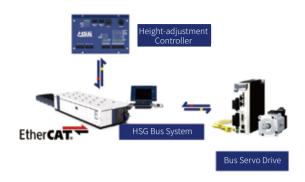

#### **HSG Bus-based Control System**

- EtherCAT bus high-speed response with strong anti-interference capability and simple electrical maintenance.
- Automatic management of machine maintenance, core components are monitored in real time for easy and maintenance reminded on a regular basis.